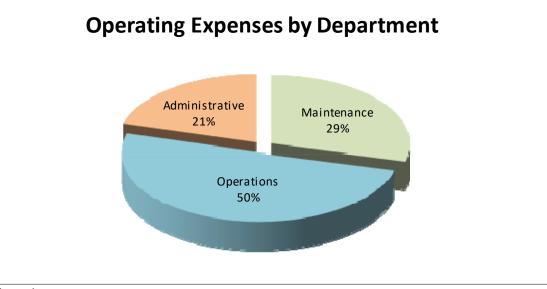

### **Operating Expenses by Department**

The following chart illustrates how the budget is allocated by department.

The following table details these expenses by department.

| Department               | 2022/2023<br>Budget | % of Total<br>Operating Exp |
|--------------------------|---------------------|-----------------------------|
| Maintenance              | \$<br>1,364,740     | 29%                         |
| Operations               | 2,374,570           | 50%                         |
| Administrative           | 971,180             | 21%                         |
| Total operating expenses | \$<br>4,710,490     | 100%                        |