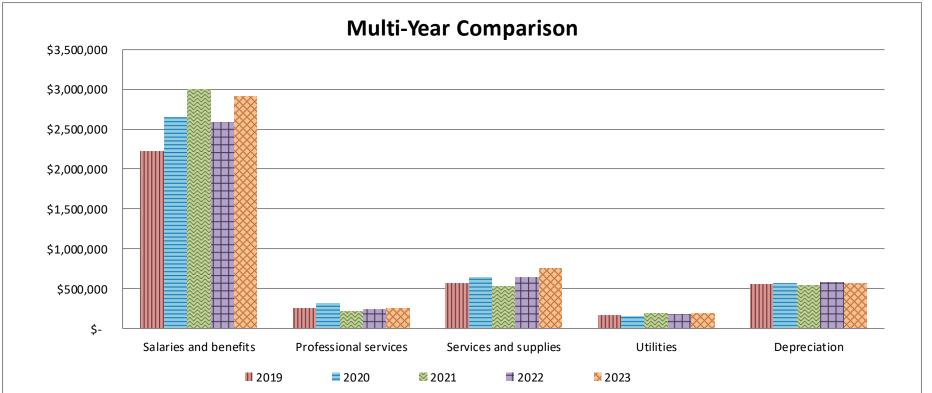

### **Operating Expenses by Type**

The following chart illustrates how the budget is allocated to the major expense categories.

The following table details the breakdown of these expenses to each major expense category.

|                          | 2019            | 2020            | 2021            | 2022 2023 |           | 2023 | % of Total | % Change from |              |
|--------------------------|-----------------|-----------------|-----------------|-----------|-----------|------|------------|---------------|--------------|
| Operating Expenses       | Actual          | Actual          | Actual          |           | Estimated |      | Budget     | 2023 Budget   | 2022 to 2023 |
| Salaries and benefits    | \$<br>2,219,668 | \$<br>2,656,039 | \$<br>3,001,072 | \$        | 2,587,980 | \$   | 2,915,880  | 62%           | 13%          |
| Professional services    | 256,820         | 318,199         | 223,510         |           | 247,990   |      | 262,620    | 6%            | 6%           |
| Services and supplies    | 575,256         | 647,830         | 540,230         |           | 653,820   |      | 765,150    | 16%           | 17%          |
| Utilities                | 172,263         | 165,995         | 197,038         |           | 191,940   |      | 197,730    | 4%            | 3%           |
| Depreciation             | <br>562,112     | 575,853         | 553,436         |           | 580,340   |      | 569,110    | 12%           | -2%          |
| Total operating expenses | \$<br>3,786,119 | \$<br>4,363,916 | \$<br>4,515,286 | \$        | 4,262,070 | \$   | 4,710,490  | 100%          | 11%          |

### DRAFT Subject to Change

The chart above illustrates the 5-year trend for each of the major expense categories. Salaries and benefits are projected to increase by 13% over the prior year, of which 3% is from a cost-of-living-adjustment (COLA) salaries increase, and 10% is from employee step increases and related employee benefits such as the increase of worker's compensation and the anticipated filling of vacant positions. FY2022 actual salaries and benefits are less than previously budgeted due to vacant positions that were not filled. Compared to FY2021 the actual salaries and benefits expense budget decreased by 3%. Professional services are projected to increase by 6% over the estimated FY2022 amount, but the FY2023 budget amount decreased 22% from the FY2022 budget. Services and supplies are projected to increase by 17% due to insurance and other expenses. Utilities is projected to increase by 3% due to the CPI increase.