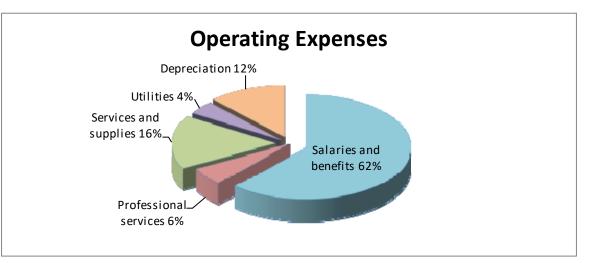

### **Operating Expenses by Type**

The following chart illustrates how the budget is allocated to the major expense categories.

The following table details the breakdown of these expenses to each major expense category.

|                          | 2019            | 2020            | 2021            | 2022 2023 |           | 2023 | % of Total | % Change from |              |
|--------------------------|-----------------|-----------------|-----------------|-----------|-----------|------|------------|---------------|--------------|
| Operating Expenses       | Actual          | Actual          | Actual          |           | Estimated |      | Budget     | 2023 Budget   | 2022 to 2023 |
| Salaries and benefits    | \$<br>2,219,668 | \$<br>2,656,039 | \$<br>3,001,072 | \$        | 2,587,980 | \$   | 2,915,880  | 62%           | 13%          |
| Professional services    | 256,820         | 318,199         | 223,510         |           | 247,990   |      | 262,620    | 6%            | 6%           |
| Services and supplies    | 575,256         | 647,830         | 540,230         |           | 653,820   |      | 765,150    | 16%           | 17%          |
| Utilities                | 172,263         | 165,995         | 197,038         |           | 191,940   |      | 197,730    | 4%            | 3%           |
| Depreciation             | <br>562,112     | 575,853         | 553,436         |           | 580,340   |      | 569,110    | 12%           | -2%          |
| Total operating expenses | \$<br>3,786,119 | \$<br>4,363,916 | \$<br>4,515,286 | \$        | 4,262,070 | \$   | 4,710,490  | 100%          | 11%          |

### DRAFT Subject to Change

The chart above illustrates the 5-year trend for each of the major expense categories. Salaries and benefits are projected to increase by 13% over the prior year, of which 3% is from a cost-of-living-adjustment (COLA) salaries increase, and 10% is from employee step increases and related employee benefits such as the increase of worker's compensation and the anticipated filling of vacant positions. FY2022 actual salaries and benefits are less than previously budgeted due to vacant positions that were not filled. Compared to FY2021 the actual salaries and benefits expense budget decreased by 3%. Professional services are projected to increase by 6% over the estimated FY2022 amount, but the FY2023 budget amount decreased 22% from the FY2022 budget. Services and supplies are projected to increase by 17% due to insurance and other expenses. Utilities is projected to increase by 3% due to the CPI increase.