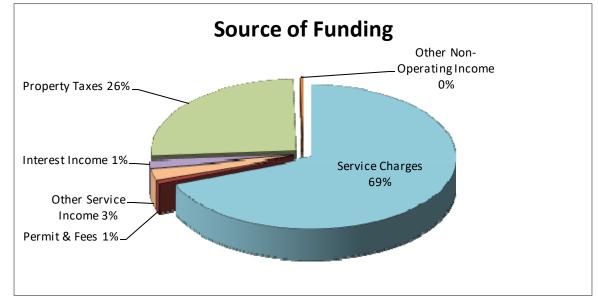

### Funding

The majority of funding for the budget is from sewer service charges and property taxes, as illustrated in the chart below.

The following table details the major sources of funding.

|                            | 2  | 2022/2023 | % of Total |
|----------------------------|----|-----------|------------|
| Source of Funding          |    | Budget    | Funding    |
| Service charges            | \$ | 3,459,200 | 69%        |
| Permit & fees              |    | 38,000    | 1%         |
| Other service income       |    | 127,900   | 3%         |
| Interest income            |    | 72,000    | 1%         |
| Property taxes             |    | 1,293,700 | 26%        |
| Other non-operating income |    | 17,400    | 0%         |
| Total funding              | \$ | 5,008,200 | 100%       |