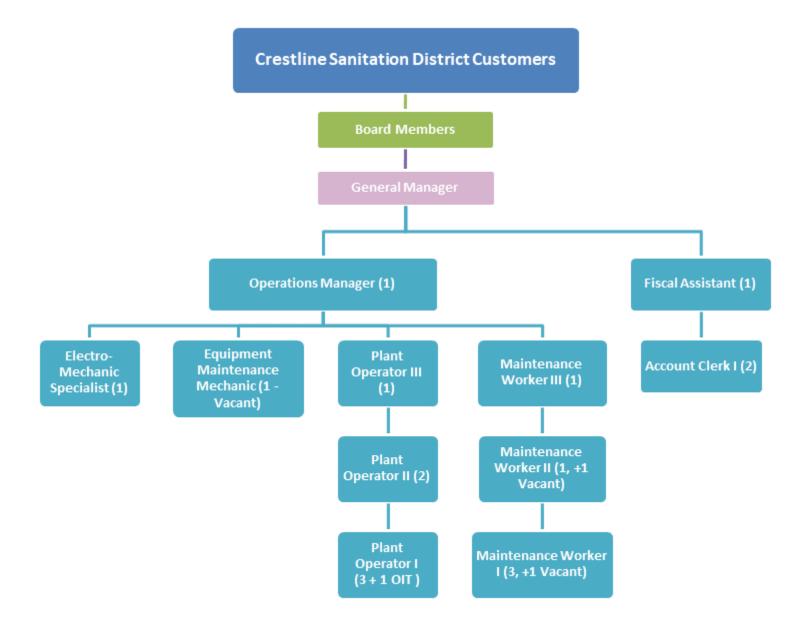

#### Personnel

The District's work force consists of 20 full-time positions including currently vacant positions.

## **ORGANIZATIONAL CHART**