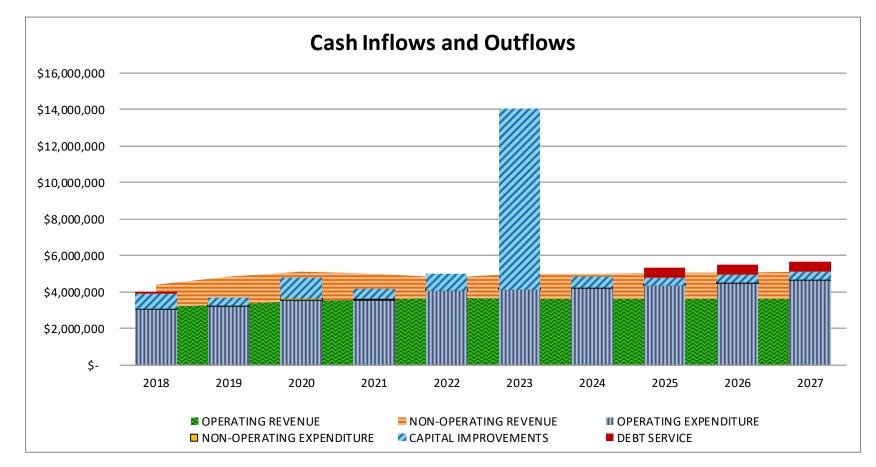

### CRESTLINE SANITATION DISTRICT 2022/2023 Budget Summary

| DI      | RAFT      |
|---------|-----------|
| Subject | to Change |

|                                        | Audited      | Audited         | Audited   | Audited       | Estimated     | Budget        | Projection    | Projection       | Projection    | Projection |
|----------------------------------------|--------------|-----------------|-----------|---------------|---------------|---------------|---------------|------------------|---------------|------------|
|                                        | 06/30/18     | 06/30/19        | 06/30/20  | 06/30/21      | 06/30/22      | 06/30/23      | 06/30/24      | 06/30/25         | 06/30/26      | 06/30/27   |
| Beginning Cash                         | \$ 7,924,885 | \$ 8,281,925 \$ | 9,428,356 | \$ 9,765,353  | \$ 10,600,201 | \$ 10,416,031 | \$ 10,377,151 | \$ 10,568,961 \$ | 10,272,048 \$ | 9,821,015  |
| OPERATING REVENUE                      | 3,200,235    | 3,308,019       | 3,542,136 | 3,563,019     | 3,672,850     | 3.625.100     | 3,625,100     | 3,625,100        | 3,625,100     | 3,625,100  |
| NON-OPERATING REVENUE                  | 1,194,625    | 1,518,535       | 1,556,177 | 1,460,869     | 1,126,690     | 1,383,100     | 1,402,700     | 1,422,600        | 1,442,800     | 1,463,300  |
| LOAN PROCEEDS                          | -            | -               | -         | -             | -             | 9,000,000     | -             | -                | -             | -          |
| TOTAL CASH INFLOWS                     | 4,394,860    | 4,826,554       | 5,098,313 | 5,023,888     | 4,799,540     | 14,008,200    | 5,027,800     | 5,047,700        | 5,067,900     | 5,088,400  |
| OPERATING EXPENDITURES                 | 3,154,622    | 3,224,007       | 3,788,063 | 3,961,850     | 3,681,730     | 4,141,380     | 4,212,690     | 4,356,200        | 4,505,520     | 4,653,300  |
| NON-OPERATING EXPENDITURES             | 69,614       | 72,409          | 80,314    | 67,748        | 3,300         | 3,300         | 28,300        | 3,300            | 28,300        | 3,300      |
| CAPITAL PROJECTS / PURCHASES           | 828,572      | 402,794         | 1,103,326 | 561,069       | 889,249       | 9,902,400     | 595,000       | 440,000          | 440,000       | 440,000    |
| DEBT SERVICE - \$9M for 20 Years @1.9% | 106,151      | -               | -         | -             | -             | -             | -             | 545,113          | 545,113       | 545,113    |
| TOTAL CASH OUTFLOWS                    | 4,158,959    | 3,699,210       | 4,971,703 | 4,590,667     | 4,574,279     | 14,047,080    | 4,835,990     | 5,344,613        | 5,518,933     | 5,641,713  |
| ACCRUAL TO CASH ADJUSTMENTS            | 121,139      | 19,087          | 210,387   | 401,627       | (409,431)     | -             | -             | -                | -             | -          |
| NET CHANGE IN CASH                     | 357,040      | 1,146,431       | 336,997   | 834,848       | (184,170)     | (38,880)      | 191,810       | (296,913)        | (451,033)     | (553,313)  |
| Ending Cash                            | \$ 8,281,925 | \$ 9,428,356    | 9,765,353 | \$ 10,600,201 | \$ 10,416,031 | \$ 10,377,151 | \$ 10,568,961 | \$ 10,272,048 \$ | 9,821,015 \$  | 9,267,702  |