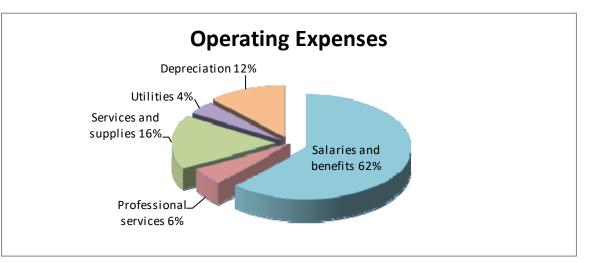

### **Operating Expenses by Type**

The following chart illustrates how the budget is allocated to the major expense categories.

The following table details the breakdown of these expenses to each major expense category.

|                          | 2019            | 2020            | 2021            | 2022            | 2023            | % of Total  | % Change from |
|--------------------------|-----------------|-----------------|-----------------|-----------------|-----------------|-------------|---------------|
| Operating Expenses       | Actual          | Actual          | Actual          | Estimated       | Budget          | 2023 Budget | 2022 to 2023  |
| Salaries and benefits    | \$<br>2,219,668 | \$<br>2,656,039 | \$<br>3,001,072 | \$<br>2,587,980 | \$<br>2,915,880 | 62%         | 13%           |
| Professional services    | 256,820         | 318,199         | 223,510         | 247,990         | 262,620         | 6%          | 6%            |
| Services and supplies    | 575,256         | 647,830         | 540,230         | 653,820         | 765,150         | 16%         | 17%           |
| Utilities                | 172,263         | 165,995         | 197,038         | 191,940         | 197,730         | 4%          | 3%            |
| Depreciation             | <br>562,112     | 575,853         | 553,436         | 580,340         | 569,110         | 12%         | -2%           |
| Total operating expenses | \$<br>3,786,119 | \$<br>4,363,916 | \$<br>4,515,286 | \$<br>4,262,070 | \$<br>4,710,490 | 100%        | 11%           |

### DRAFT Subject to Change

The chart above illustrates the 5-year trend for each of the major expense categories. Salaries and benefits are projected to increase by 13% over the prior year, of which 3% is from a cost-of-living-adjustment (COLA) salaries increase, and 10% is from employee step increases and related employee benefits such as the increase of worker's compensation and the anticipated filling of vacant positions. FY2022 actual salaries and benefits are less than previously budgeted due to vacant positions that were not filled. Compared to FY2021 the actual salaries and benefits expense budget decreased by 3%. Professional services are projected to increase by 6% over the estimated FY2022 amount, but the FY2023 budget amount decreased 22% from the FY2022 budget. Services and supplies are projected to increase by 17% due to insurance and other expenses. Utilities is projected to increase by 3% due to the CPI increase.