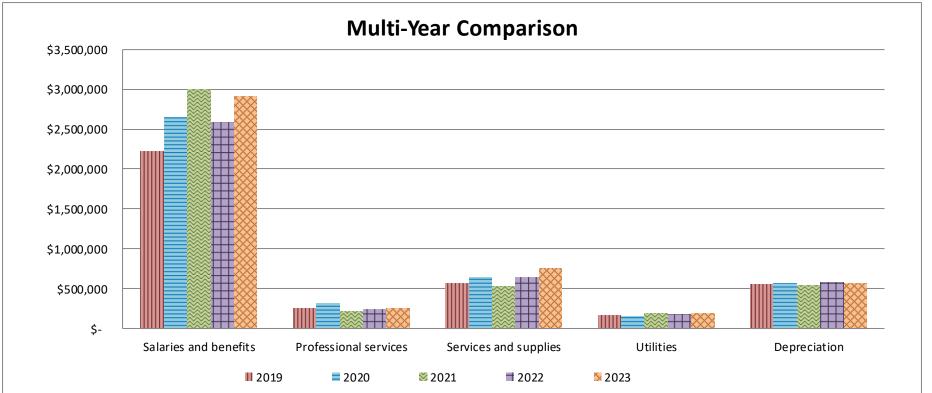

### **Operating Expenses by Type**

The following chart illustrates how the budget is allocated to the major expense categories.

The following table details the breakdown of these expenses to each major expense category.

|                          | 2019            | 2020            | 2021            | 2022            | 2023            | % of Total  | % Change from |
|--------------------------|-----------------|-----------------|-----------------|-----------------|-----------------|-------------|---------------|
| Operating Expenses       | Actual          | Actual          | Actual          | Estimated       | Budget          | 2023 Budget | 2022 to 2023  |
| Salaries and benefits    | \$<br>2,219,668 | \$<br>2,656,039 | \$<br>3,001,072 | \$<br>2,587,980 | \$<br>2,915,880 | 62%         | 13%           |
| Professional services    | 256,820         | 318,199         | 223,510         | 247,990         | 262,620         | 6%          | 6%            |
| Services and supplies    | 575,256         | 647,830         | 540,230         | 653,820         | 765,150         | 16%         | 17%           |
| Utilities                | 172,263         | 165,995         | 197,038         | 191,940         | 197,730         | 4%          | 3%            |
| Depreciation             | <br>562,112     | 575,853         | 553,436         | 580,340         | 569,110         | 12%         | -2%           |
| Total operating expenses | \$<br>3,786,119 | \$<br>4,363,916 | \$<br>4,515,286 | \$<br>4,262,070 | \$<br>4,710,490 | 100%        | 11%           |

### DRAFT Subject to Change

The chart above illustrates the 5-year trend for each of the major expense categories. Salaries and benefits are projected to increase by 13% over the prior year, of which 3% is from a cost-of-living-adjustment (COLA) salaries increase, and 10% is from employee step increases and related employee benefits such as the increase of worker's compensation and the anticipated filling of vacant positions. FY2022 actual salaries and benefits are less than previously budgeted due to vacant positions that were not filled. Compared to FY2021 the actual salaries and benefits expense budget decreased by 3%. Professional services are projected to increase by 6% over the estimated FY2022 amount, but the FY2023 budget amount decreased 22% from the FY2022 budget. Services and supplies are projected to increase by 17% due to insurance and other expenses. Utilities is projected to increase by 3% due to the CPI increase.