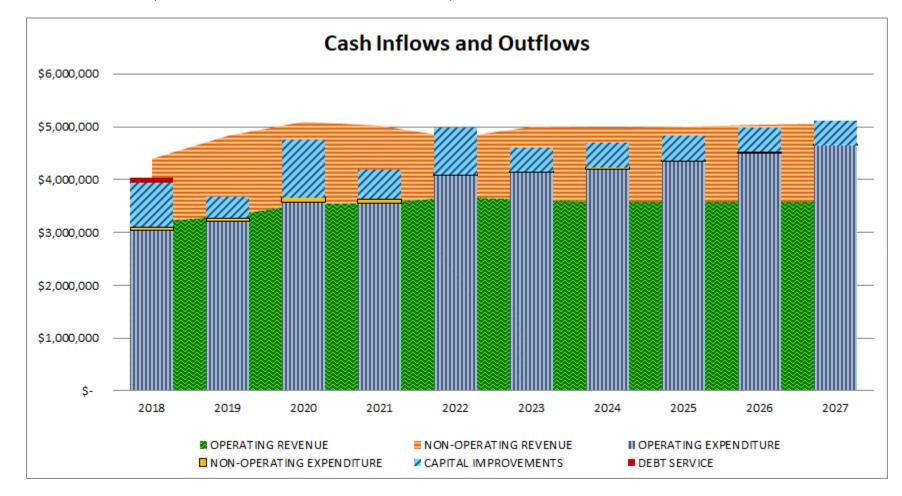

### CRESTLINE SANITATION DISTRICT 2022/2023 Budget Summary

|     | DRA             | FT     |
|-----|-----------------|--------|
| Sub | j <u>ect</u> to | Change |

|                                        | Audited      | Audited      | Audited      | Audited       | Estimated     | Budget                  | Projection    | Projection       | Projection    | Projection  |
|----------------------------------------|--------------|--------------|--------------|---------------|---------------|-------------------------|---------------|------------------|---------------|-------------|
|                                        | 06/30/18     | 06/30/19     | 06/30/20     | 06/30/21      | 06/30/22      | 06/30/23                | 06/30/24      | 06/30/25         | 06/30/26      | 06/30/27    |
| Beginning Cash                         | \$ 7,924,885 | \$ 8,281,925 | \$ 9,428,356 | \$ 9,765,353  | \$ 10,600,201 | \$ 10,416,031           | \$ 10,401,651 | \$ 10,593,461 \$ | 10,296,548 \$ | 9,845,515   |
| OPERATING REVENUE                      | 3,200,235    | 3,308,019    | 3,542,136    | 3,563,019     | 3,672,850     | 3,625,100               | 3,625,100     | 3,625,100        | 3,625,100     | 3,625,100   |
| NON-OPERATING REVENUE                  | 1,194,625    | 1,518,535    | 1,556,177    | 1,460,869     | 1,126,690     | 1,383,100               | 1,402,700     | 1,422,600        | 1,442,800     | 1,463,300   |
| LOAN PROCEEDS<br>TOTAL CASH INFLOWS    | 4,394,860    | 4,826,554    | - 5,098,313  | - 5,023,888   | 4,799,540     | 9,000,000<br>14,008,200 |               | - 5,047,700      | - 5.067,900   | - 5,088,400 |
|                                        | 4,004,000    | 4,020,004    | 0,000,010    | 0,020,000     | 4,100,040     | 14,000,200              | 0,027,000     | 0,041,100        | 0,007,000     | 0,000,400   |
| OPERATING EXPENDITURES                 | 3,154,622    | 3,224,007    | 3,788,063    | 3,961,850     | 3,681,730     | 4,141,380               | 4,212,690     | 4,356,200        | 4,505,520     | 4,653,300   |
| NON-OPERATING EXPENDITURES             | 69,614       | 72,409       | 80,314       | 67,748        | 3,300         | 3,300                   | 28,300        | 3,300            | 28,300        | 3,300       |
| CAPITAL PROJECTS / PURCHASES           | 828,572      | 402,794      | 1,103,326    | 561,069       | 889,249       | 9,877,900               | 595,000       | 440,000          | 440,000       | 440,000     |
| DEBT SERVICE - \$9M for 20 Years @1.9% | 106,151      | -            | -            | -             | -             | -                       | -             | 545,113          | 545,113       | 545,113     |
| TOTAL CASH OUTFLOWS                    | 4,158,959    | 3,699,210    | 4,971,703    | 4,590,667     | 4,574,279     | 14,022,580              | 4,835,990     | 5,344,613        | 5,518,933     | 5,641,713   |
| ACCRUAL TO CASH ADJUSTMENTS            | 121,139      | 19,087       | 210,387      | 401,627       | (409,431)     | -                       | -             | -                | -             | -           |
| NET CHANGE IN CASH                     | 357,040      | 1,146,431    | 336,997      | 834,848       | (184,170)     | (14,380)                | 191,810       | (296,913)        | (451,033)     | (553,313)   |
| Ending Cash                            | \$ 8,281,925 | \$ 9,428,356 | \$ 9,765,353 | \$ 10,600,201 | \$ 10,416,031 | \$ 10,401,651           | \$ 10,593,461 | \$ 10,296,548 \$ | 9,845,515 \$  | 9,292,202   |