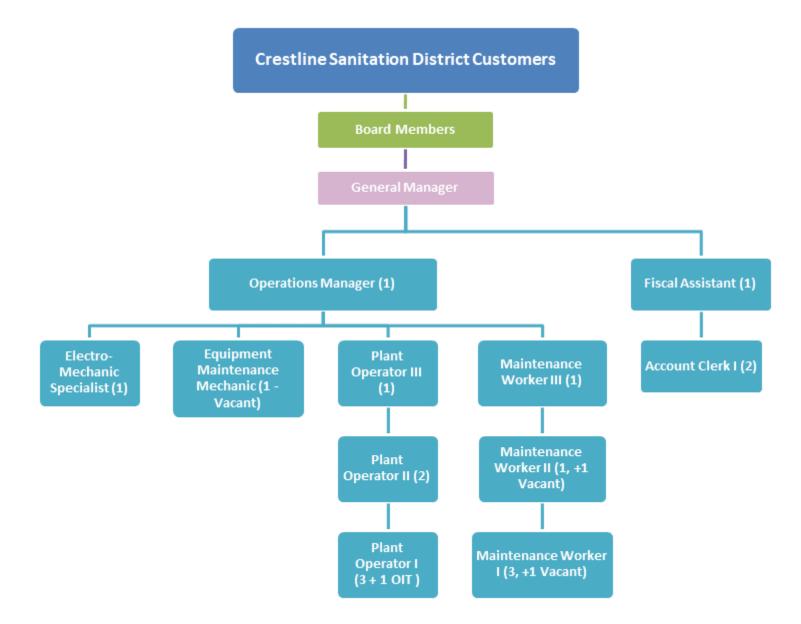

## **ORGANIZATIONAL CHART**

#### Personnel

The District's work force consists of 20 full-time positions including currently vacant positions.